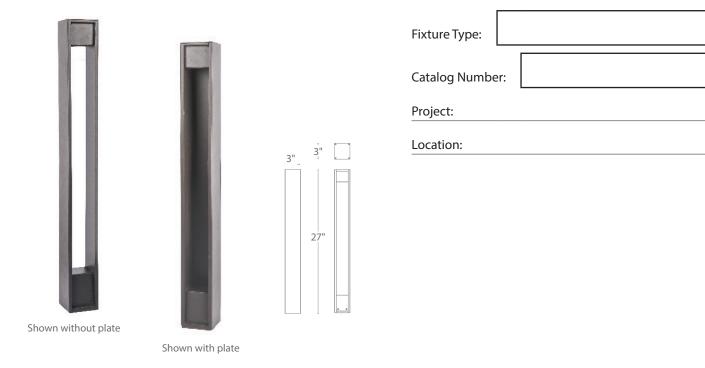

### PRODUCT DESCRIPTION

Sleek linear design blends seamlessly into pathways while providing soft, even illumination

#### **FEATURES**

- IP66 rated, Protected against powerful water jets
- · Factory sealed water tight fixtures
- · Corrosion resistant aluminum alloy
- · Recommended spacing for installation: Residential: 7 to 9ft; Commercial: 5 to 7ft
- Mounting stake, 6 foot lead wire, and detachable back plate included
- UL & cUL 1838 Listed