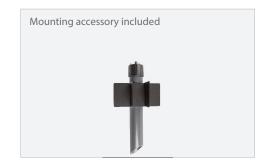

#### **FEATURES**

- IP66 rated, Protected against powerful water jets
- · Factory sealed water tight fixtures
- · Corrosion resistant aluminum alloy
- · Recommended spacing for installation: Residential: 7 to 9ft; Commercial: 5 to 7ft
- Mounting stake, 6 foot lead wire, and detachable back plate included
- UL & cUL 1838 Listed