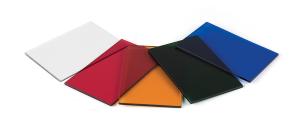

#### Model & Product

| LENS-3X5-AMB | Amber Lens for Landscape Adjustable Beam Wall Wash           |
|--------------|--------------------------------------------------------------|
|              | Beam Elongating Lens for Landscape Adjustable Beam Wall Wash |
| LENS-3X5-BLU | Blue Lens for Landscape Adjustable Beam Wall Wash            |
| LENS-3X5-FR  | Frosted Lens for Landscape Adjustable Beam Wall Wash         |
| LENS-3X5-GRN | Green Lens for Landscape Adjustable Beam Wall Wash           |
| LENS-3X5-RED | Red Lens for Landscape Adjustable Beam Wall Wash             |
| LENS-3X5-SPR | Beam Spread Lens for Landscape Adjustable Beam Wall Wash     |
|              |                                                              |

#### DESCRIPTION

Lens for Landscape Adjustable Beam Wall to enhance saturation of floral and foliage.

#### SPECIFICATIONS

| Construction:   | Tempered Glass                                               |
|-----------------|--------------------------------------------------------------|
| Finish:         | Spread, Red, Green, Frosted, Blue, Beam<br>Elongating, Amber |
| Operating Temp: | °F to °F (°C to °C)                                          |