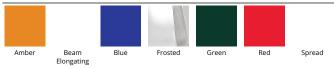

#### Model & Product

| LENS-3X5-AMB | Amber Lens for Landscape Adjustable Beam Wall Wash           |
|--------------|--------------------------------------------------------------|
|              | Beam Elongating Lens for Landscape Adjustable Beam Wall Wash |
| LENS-3X5-BLU | Blue Lens for Landscape Adjustable Beam Wall Wash            |
| LENS-3X5-FR  | Frosted Lens for Landscape Adjustable Beam Wall Wash         |
| LENS-3X5-GRN | Green Lens for Landscape Adjustable Beam Wall Wash           |
| LENS-3X5-RED | Red Lens for Landscape Adjustable Beam Wall Wash             |
| LENS-3X5-SPR | Beam Spread Lens for Landscape Adjustable Beam Wall Wash     |
|              |                                                              |

#### SPECIFICATIONS

| Construction:   | Tempered Glass                                               |
|-----------------|--------------------------------------------------------------|
| Finish:         | Spread, Red, Green, Frosted, Blue, Beam<br>Elongating, Amber |
| Operating Temp: | °F to °F (°C to °C)                                          |

Fixture Type:

Catalog Number:

Project:

Location:

FINISHES